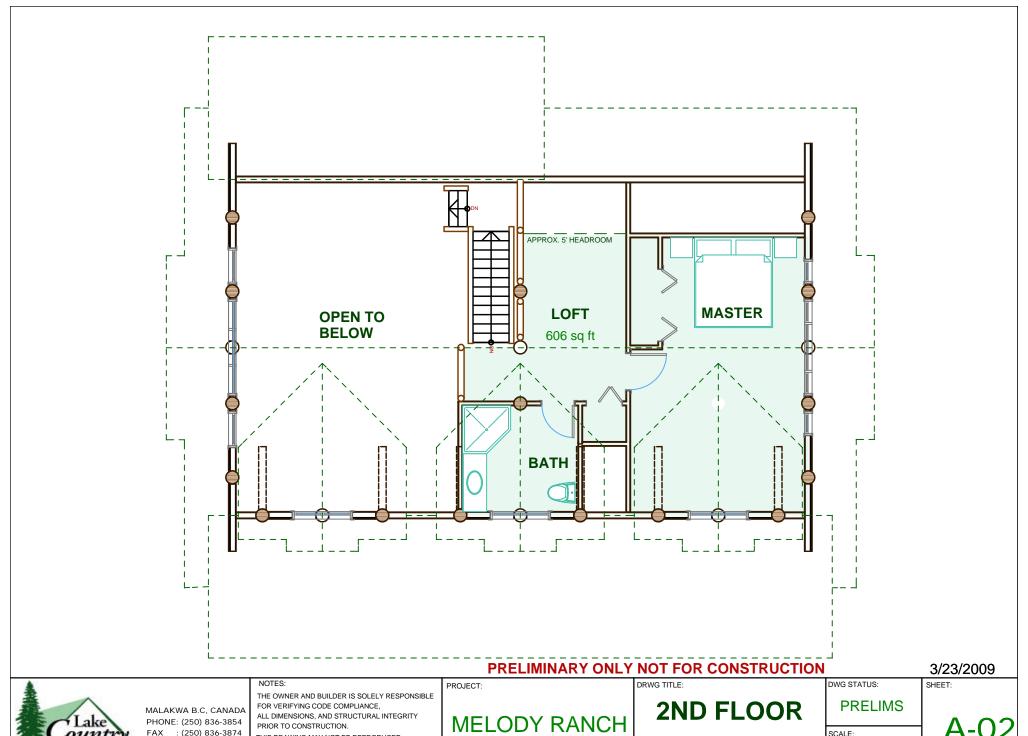

THIS DRAWING MAY NOT BE REPRODUCED, TRANSMITTED, DISTRIBUTED, OR USED IN ANY OTHER MANNER WITHOUT PRIOR WRITTEN CONSENT FROM LAKE COUNTRY LOG HOMES.

**PLAN** 

1/8"=1'

A-02