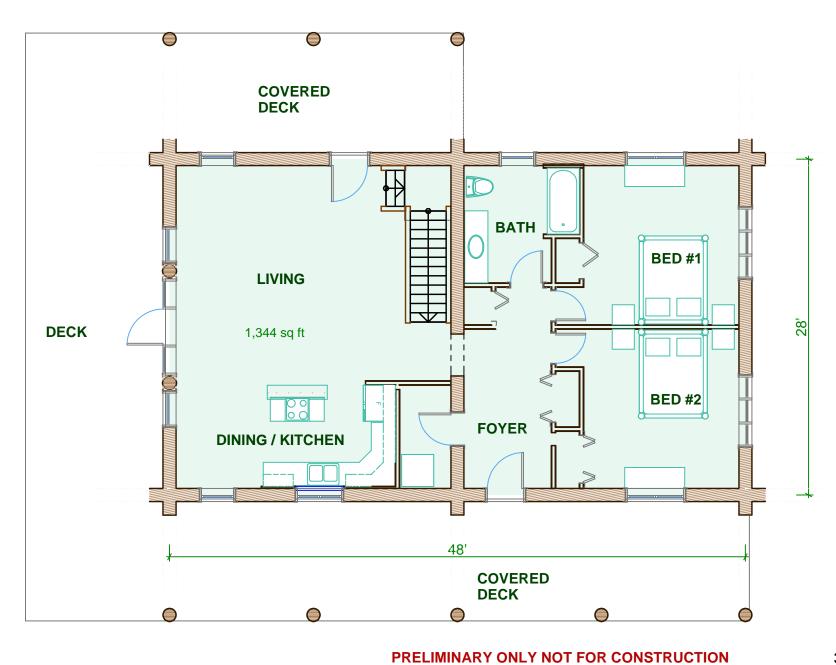

PROJECT:

**MELODY RANCH** 

**MAIN FLOOR PLAN** 

3/23/2009 DWG STATUS: SHEET:

**PRELIMS** 

SCALE: 1/8"=1' A-01

FAX : (250) 836-3874

DO NOT SCALE DRAWINGS