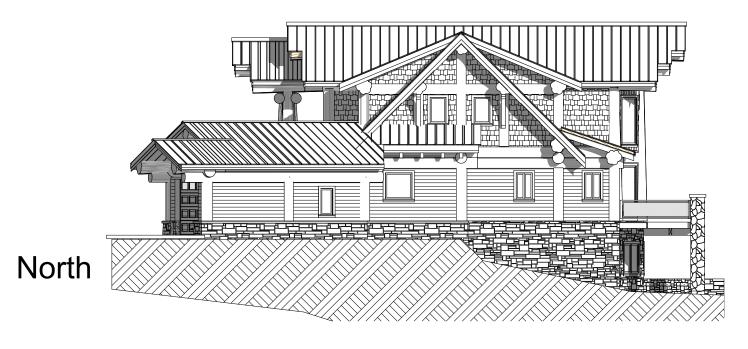

# BLUE RIDGE UPPER FLOOR

5

West

South

PO Box 295 Salmon Arm, British Columbia, Canada V1E 4N3 Web: www.lakecountrylog.com Phone: 250-836-3854 Fax: 250-836-3874

# BLUE RIDGE

ELEVATIONS

6