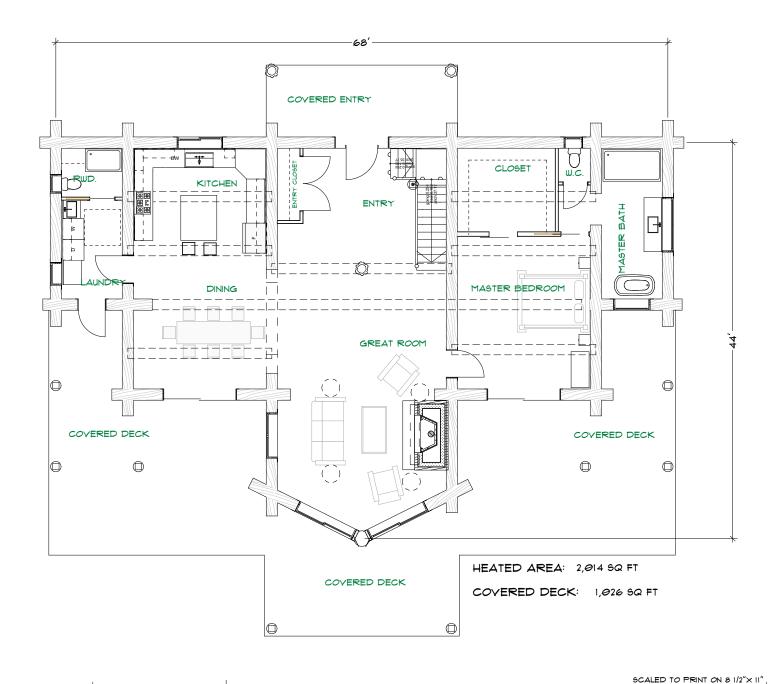

## CRAWFORD BAY MAIN FLOOR PLAN

PO Box 295 Salmon Arm, British Columbia, Canada V1E 4N3 Web: www.lakecountrylog.com Phone: 250-836-3854

Fax: 250-836-3874

### Stock Plans

#### COPYRIGHT © 2020

THIS DOCUMENT IS PROPERTY OF LAKE COUNTRY LOG HOMES 2009 LTD. REPRODUCTION OF ALL OR ANY PORTION OF THIS DOCUMENT WITHOUT WRITTEN PERMISSION IS ILLEGAL AND PUNISHABLE BY LAW