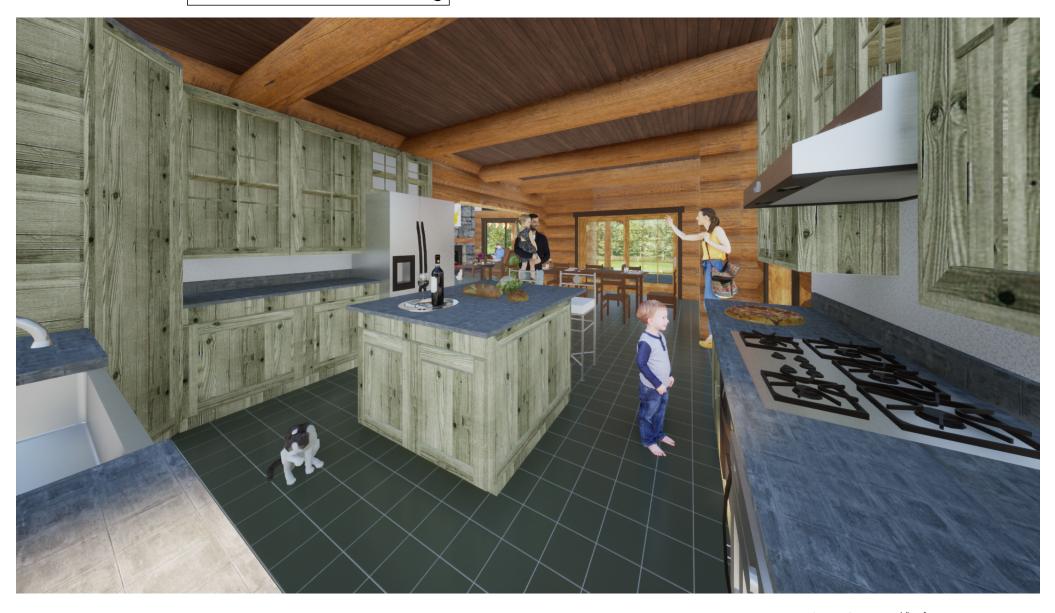

## CRAWFORD BAY KITCHEN DINING

PO Box 295 Salmon Arm, British Columbia, Canada V1E 4N3 Web: www.lakecountrylog.com Phone: 250-836-3854

Fax: 250-836-3874