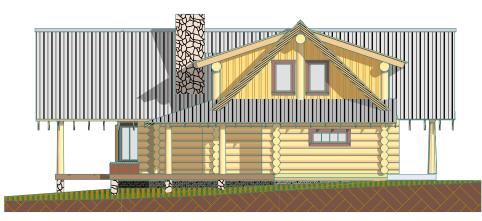

## CRAWFORD BAY UPPER FLOOR PLAN

**45** 

West North

East

### South

PO Box 295 Salmon Arm, British Columbia, Canada V1E 4N3 Web: www.lakecountrylog.com Phone: 250-836-3854 Fax: 250-836-3874

## CRAWFORD BAY

SCALED TO PRINT ON 8 1/2" X 11"

ELEVATIONS