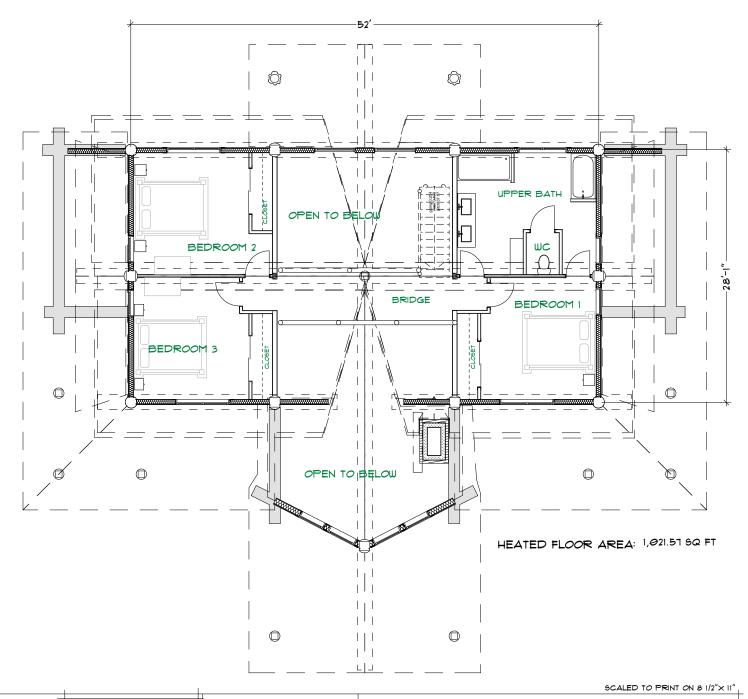

## CRAWFORD BAY UPPER FLOOR PLAN

**45** 

West North

East

### South

PO Box 295 Salmon Arm, British Columbia, Canada V1E 4N3 Web: www.lakecountrylog.com Phone: 250-836-3854 Fax: 250-836-3874

### Stock Plans

#### COPYRIGHT © 2020

THIS DOCUMENT IS PROPERTY OF LAKE COUNTRY LOG HOMES 2009 LTD. REPRODUCTION OF ALL OR ANY PORTION OF THIS DOCUMENT WITHOUT WRITTEN PERMISSION IS ILLEGAL AND PUNISHABLE BY LAW.