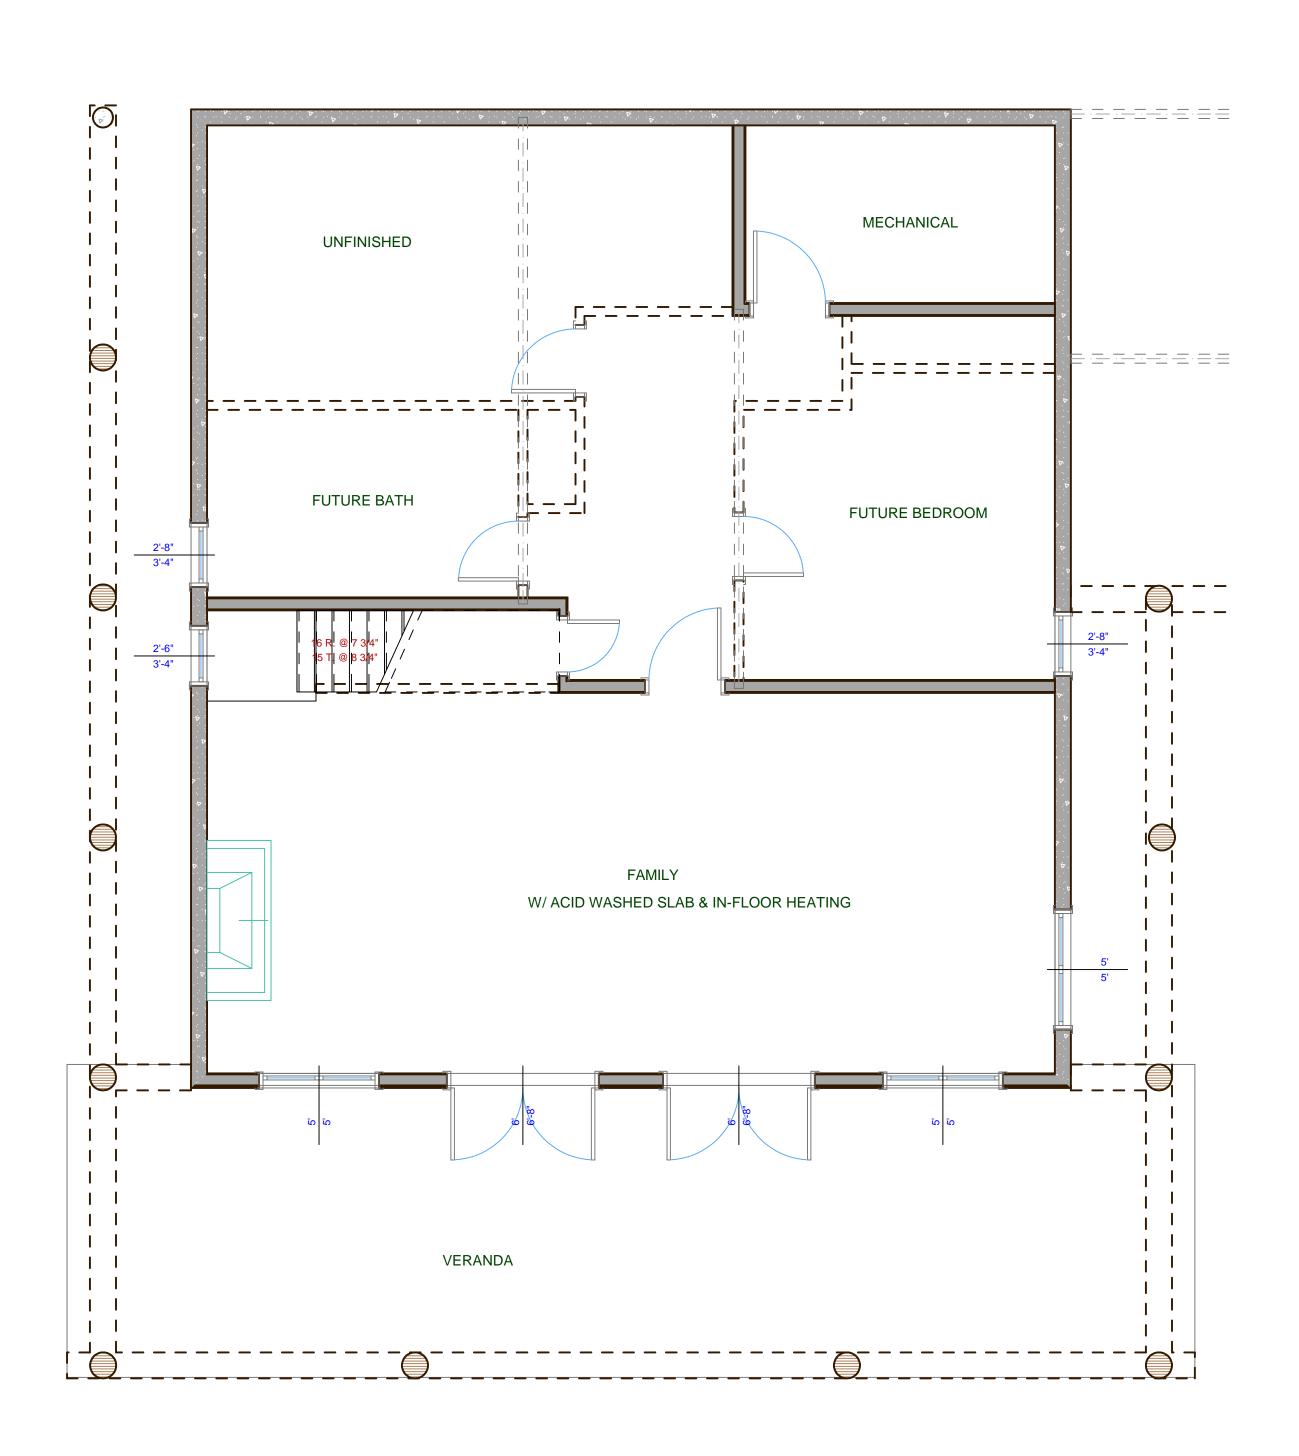

REVISIONS:

DRAWN BY: CHECKED BY: AREA:

IJJ

DRDER NO: ISSUE DATE:

PRELIM

De Tro

BASEMENT FLOOR PLAN

RELIMS

LE:

1/4"=1'-0"

SHEET:

A-O