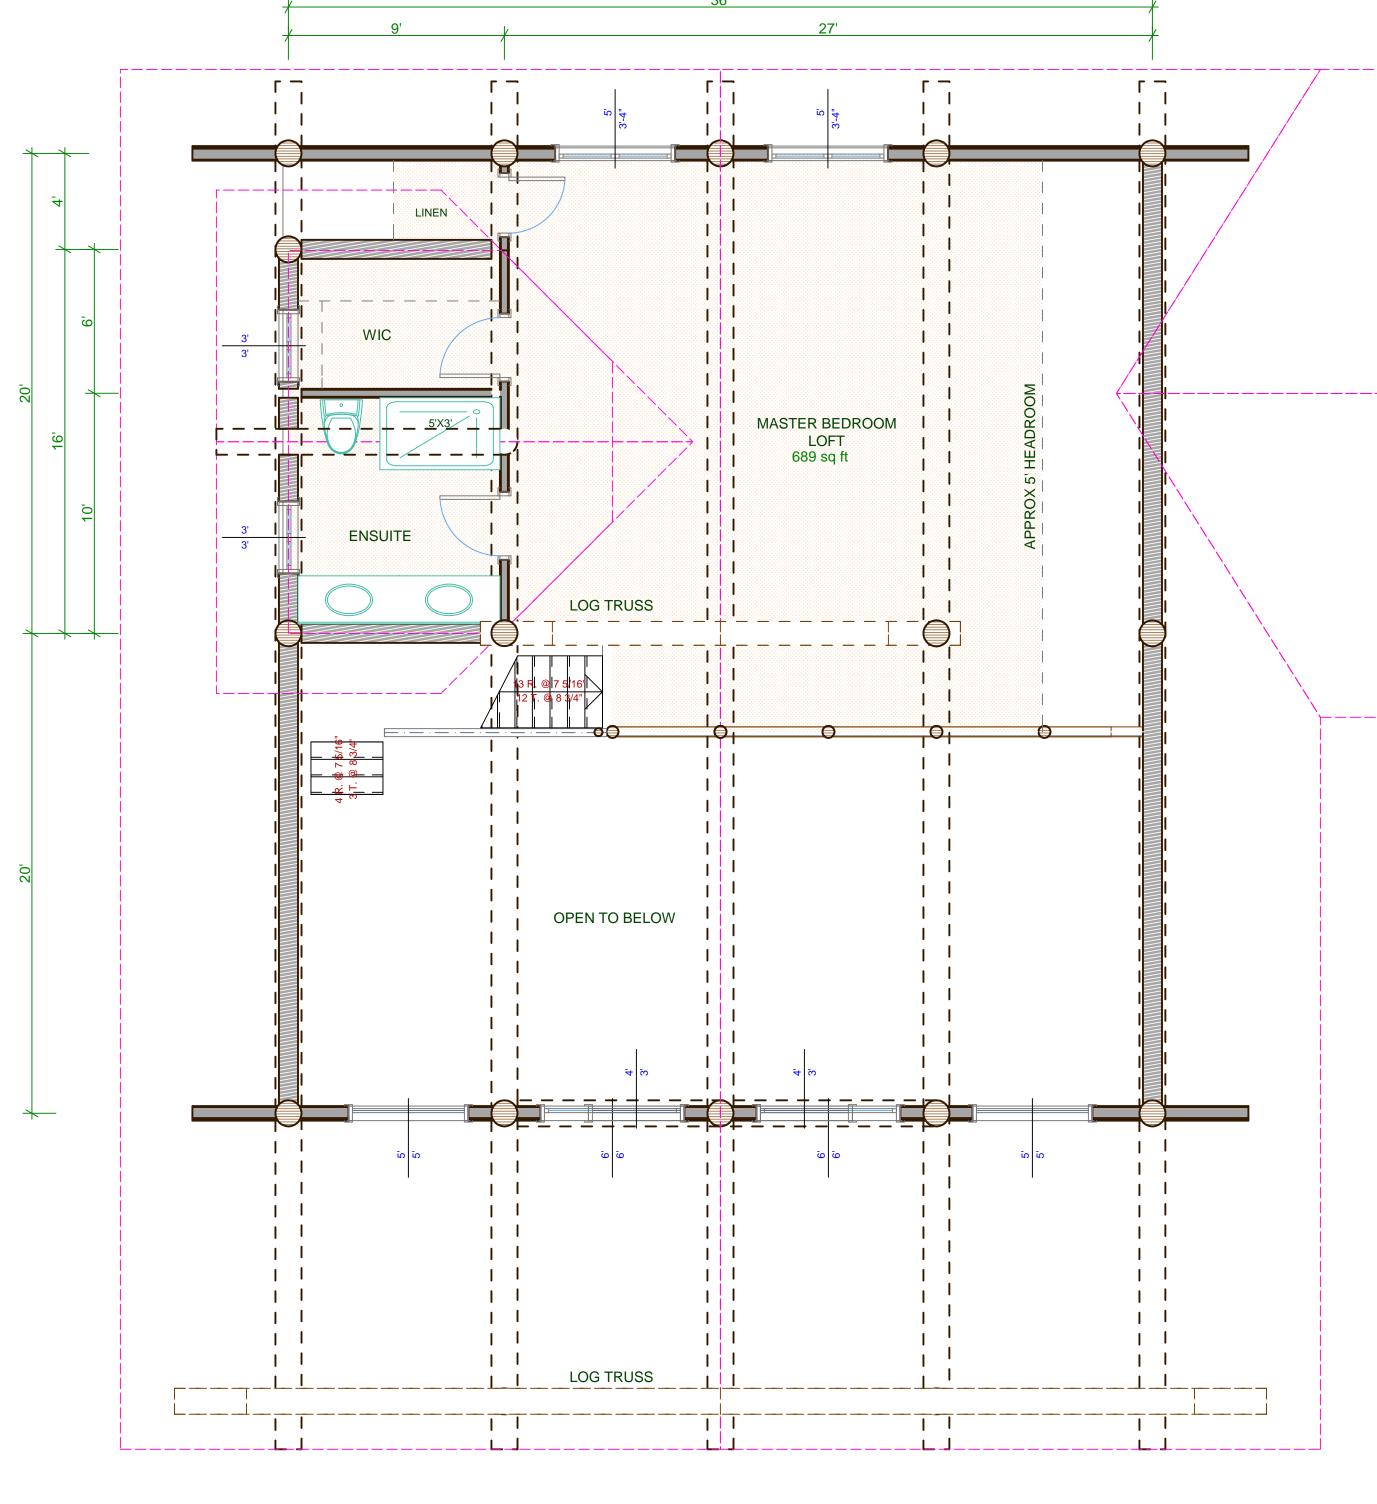

1/4" = 1'-0"

PRELIMINARY ONLY NOT FOR CONSTRUCTION

THE OWNER AND BUILDER ARE SOLELY RESPONSIBLE FOR VERIFYING CODE COMPLIANCE, ALL DIMENSIONS, AND STRUCTURAL INTEGRITY PRIOR TO CONSTRUCTION.

DO NOT SCALE DRAWINGS