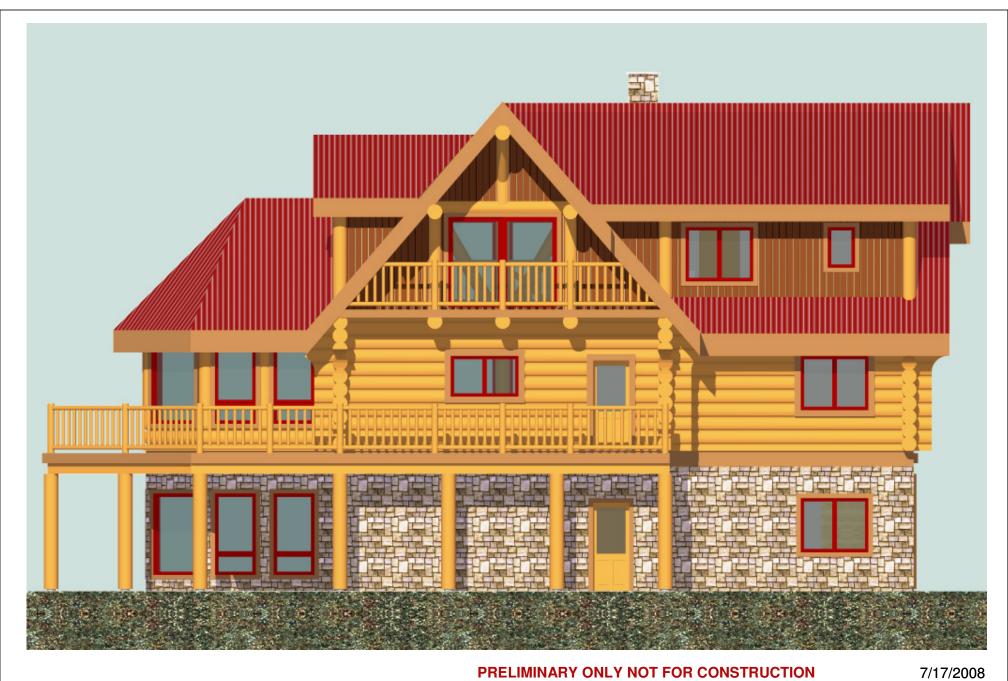

THIS DRAWING MAY NOT BE REPRODUCED, TRANSMITTED, DISTRIBUTED, OR USED IN ANY OTHER MANNER WITHOUT PRIOR WRITTEN CONSENT FROM LAKE COUNTRY LOG HOMES.

PROJECT:

SAWATZKY

DRWG TITLE:

FRONT ELEVATION VIEW

DWG STATUS: SHEET:

PRELIMS

SCALE:

**NTS** 

**DO NOT SCALE DRAWINGS** 

NOTES:

THE OWNER AND BUILDER IS SOLELY RESPONSIBLE FOR VERIFYING CODE COMPLIANCE, ALL DIMENSIONS, AND STRUCTURAL INTEGRITY PRIOR TO CONSTRUCTION.

THIS DRAWING MAY NOT BE REPRODUCED, TRANSMITTED, DISTRIBUTED, OR USED IN ANY OTHER MANNER WITHOUT PRIOR WRITTEN CONSENT FROM LAKE COUNTRY LOG HOMES.