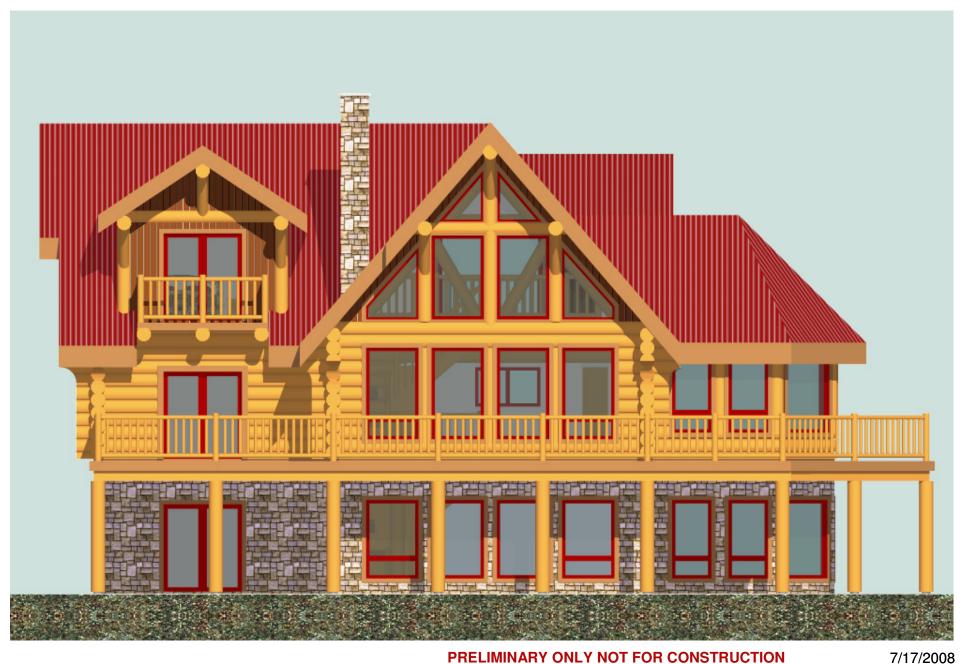

PROJECT:

SAWATZKI

THIS DRAWING MAY NOT BE REPRODUCED, ANY OTHER MANNER WITHOUT PRIOR WRITTEN

**DO NOT SCALE DRAWINGS** 

NOTES:

THE OWNER AND BUILDER IS SOLELY RESPONSIBLE FOR VERIFYING CODE COMPLIANCE, ALL DIMENSIONS, AND STRUCTURAL INTEGRITY PRIOR TO CONSTRUCTION.

THIS DRAWING MAY NOT BE REPRODUCED, TRANSMITTED, DISTRIBUTED, OR USED IN ANY OTHER MANNER WITHOUT PRIOR WRITTEN CONSENT FROM LAKE COUNTRY LOG HOMES.

PROJECT:

SAWATZKY

DRWG TITLE:

FRONT ELEVATION VIEW

DWG STATUS: SHEET: