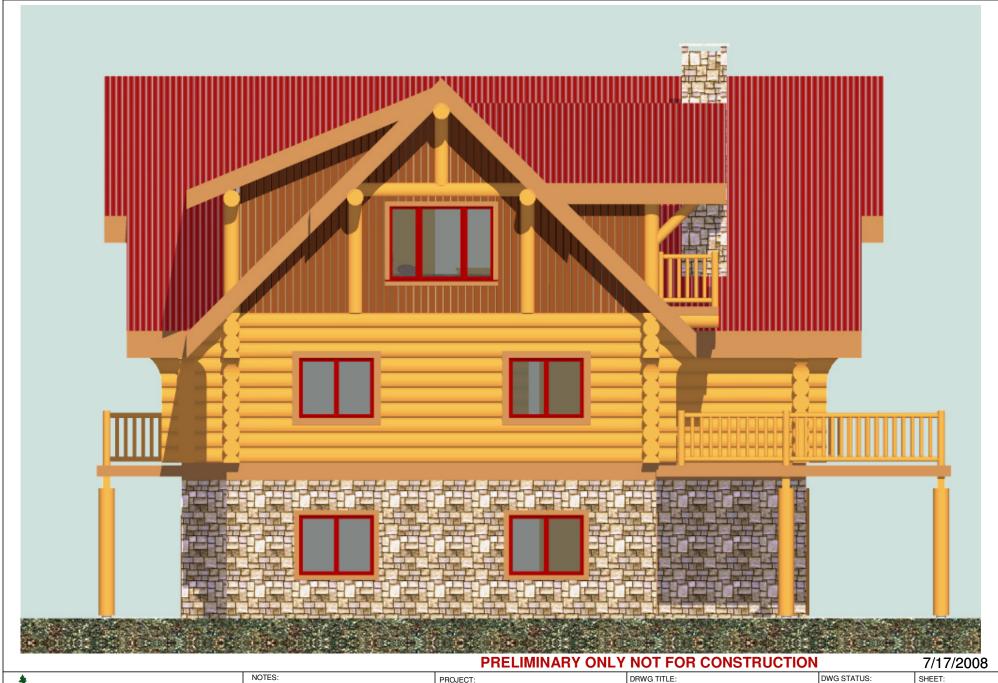

PROJECT:

SAWATZKY

DRWG TITLE:

REAR ELEVATION VIEW

DWG STATUS:

PRELIMS

SHEET:

SCALE: