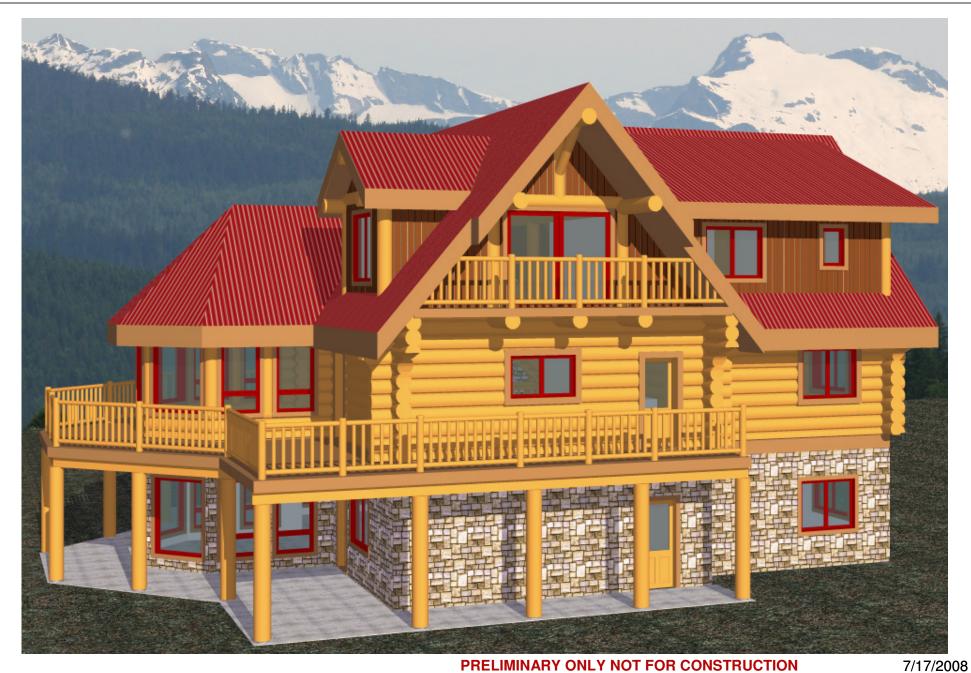

PROJECT:

SAWATZKY

DRWG TITLE:

**FRONT VIEW** 

DWG STATUS:

**PRELIMS** 

SHEET:

**A-01** NTS