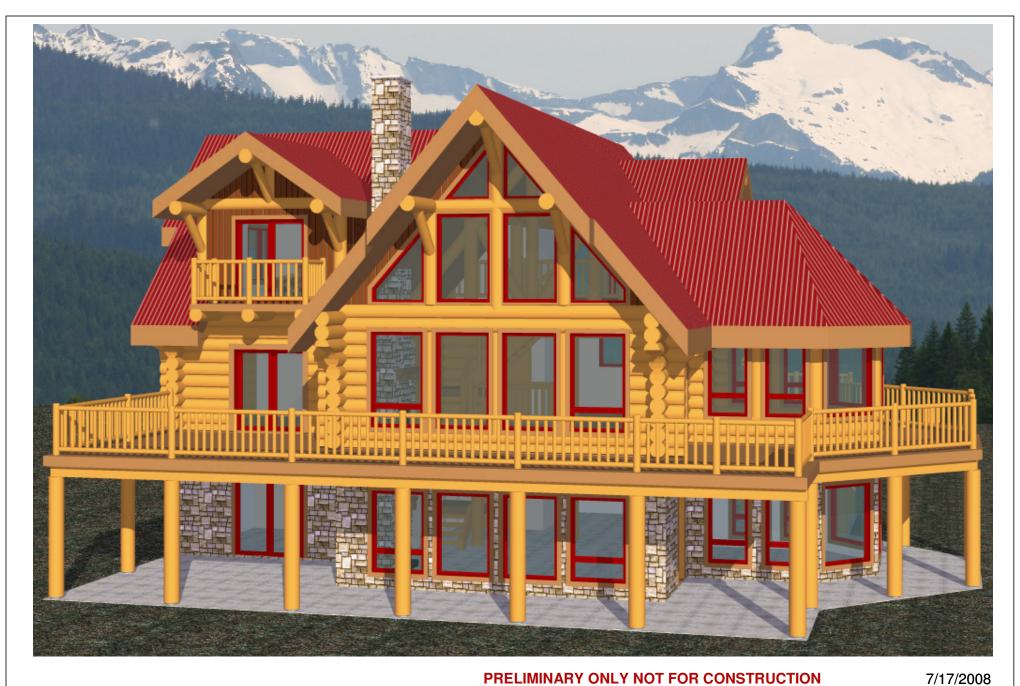

**DO NOT SCALE DRAWINGS** 

NOTES:

THE OWNER AND BUILDER IS SOLELY RESPONSIBLE FOR VERIFYING CODE COMPLIANCE, ALL DIMENSIONS, AND STRUCTURAL INTEGRITY PRIOR TO CONSTRUCTION.

THIS DRAWING MAY NOT BE REPRODUCED, TRANSMITTED, DISTRIBUTED, OR USED IN ANY OTHER MANNER WITHOUT PRIOR WRITTEN CONSENT FROM LAKE COUNTRY LOG HOMES.

PROJECT:

SAWATZKY

DRWG TITLE:

**FRONT RIGHT VIEW**  DWG STATUS:

**PRELIMS** 

SHEET:

SCALE:

NTS