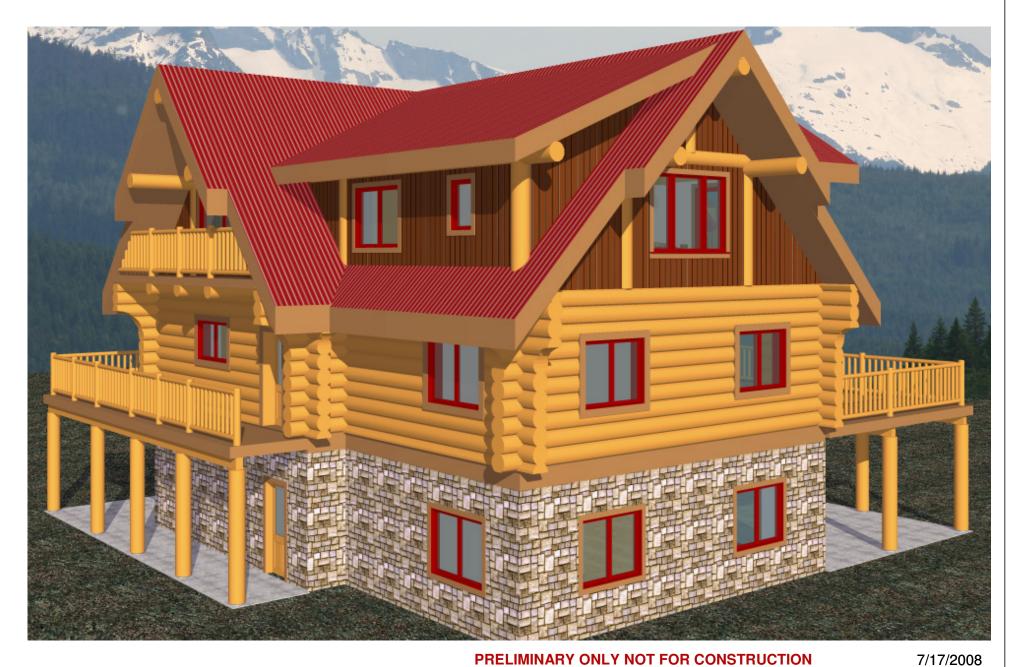

**DO NOT SCALE DRAWINGS** 

NOTES:

THE OWNER AND BUILDER IS SOLELY RESPONSIBLE FOR VERIFYING CODE COMPLIANCE, ALL DIMENSIONS, AND STRUCTURAL INTEGRITY PRIOR TO CONSTRUCTION.

THIS DRAWING MAY NOT BE REPRODUCED, TRANSMITTED, DISTRIBUTED, OR USED IN ANY OTHER MANNER WITHOUT PRIOR WRITTEN CONSENT FROM LAKE COUNTRY LOG HOMES.

PROJECT:

SAWATZKY

DRWG TITLE:

**LEFT VIEW** 

DWG STATUS:

**PRELIMS** 

SHEET:

SCALE: