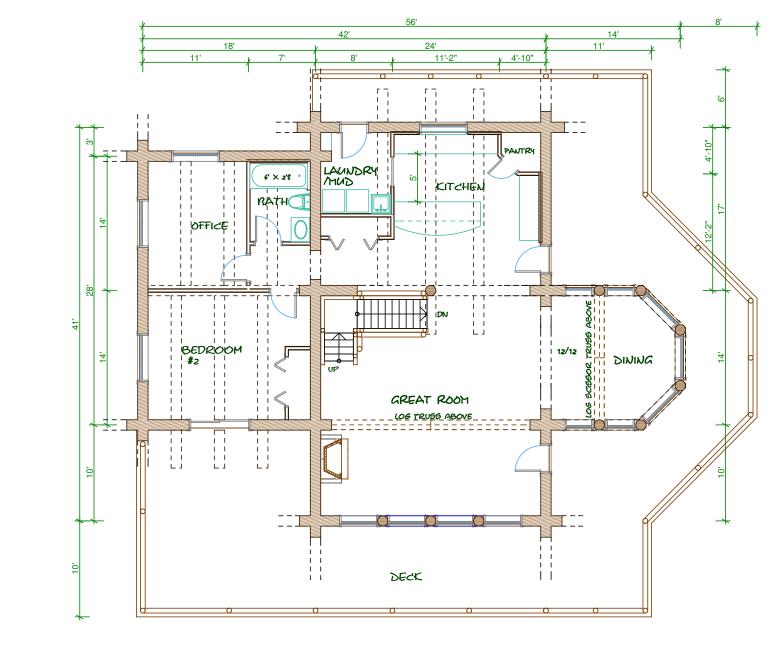

SAWATZKU

PROJECT:

**MAIN FLOOR PLAN** 

**PRELIMS** 

SCALE:

DWG STATUS:

**A-05** 1" = 10'

LOG HOMES **DO NOT SCALE DRAWINGS** 