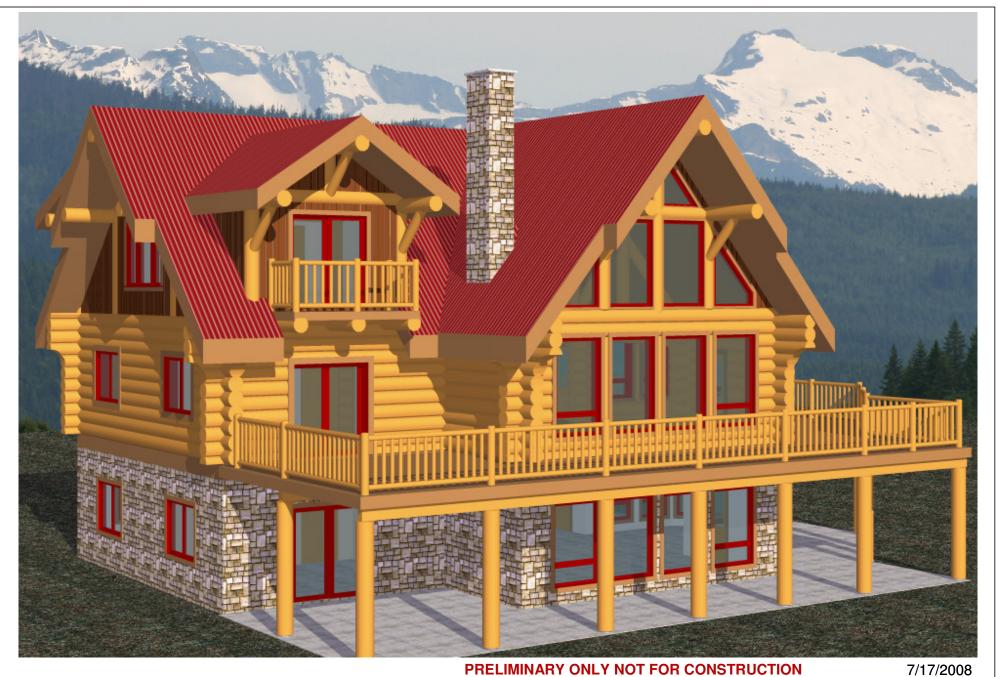

**DO NOT SCALE DRAWINGS** 

NOTES:

THE OWNER AND BUILDER IS SOLELY RESPONSIBLE FOR VERIFYING CODE COMPLIANCE, ALL DIMENSIONS, AND STRUCTURAL INTEGRITY PRIOR TO CONSTRUCTION.

THIS DRAWING MAY NOT BE REPRODUCED, TRANSMITTED, DISTRIBUTED, OR USED IN ANY OTHER MANNER WITHOUT PRIOR WRITTEN CONSENT FROM LAKE COUNTRY LOG HOMES.

PROJECT:

SAWATZKY

DRWG TITLE:

**FRONT VIEW** 

DWG STATUS:

**PRELIMS** 

SHEET:

**A-01** NTS