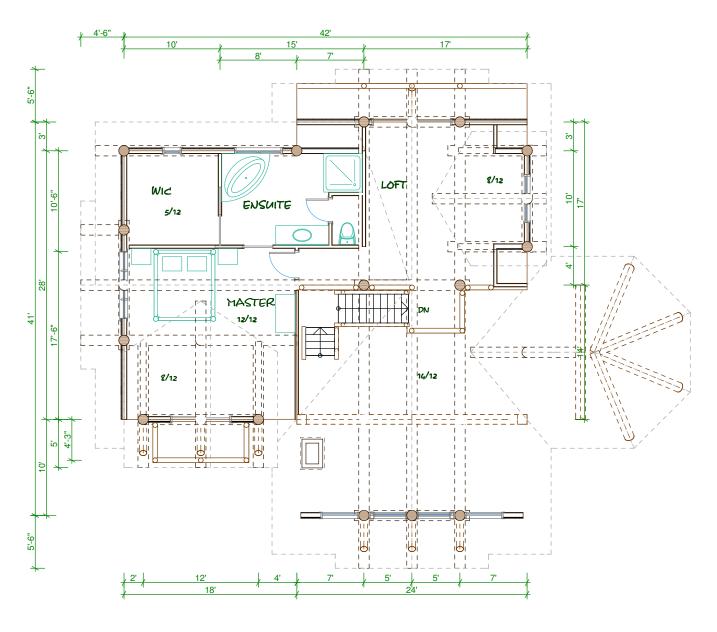

THE OWNER AND BUILDER IS SOLELY RESPONSIBLE FOR VERIFYING CODE COMPLIANCE, ALL DIMENSIONS, AND STRUCTURAL INTEGRITY PRIOR TO CONSTRUCTION.

THIS DRAWING MAY NOT BE REPRODUCED, TRANSMITTED, DISTRIBUTED, OR USED IN ANY OTHER MANNER WITHOUT PRIOR WRITTEN CONSENT FROM LAKE COUNTRY LOG HOMES.

SAWATZKU

PROJECT:

**MAIN FLOOR PLAN** 

**PRELIMS** 

SCALE:

DWG STATUS:

**A-05** 1" = 10'

LOG HOMES **DO NOT SCALE DRAWINGS** 