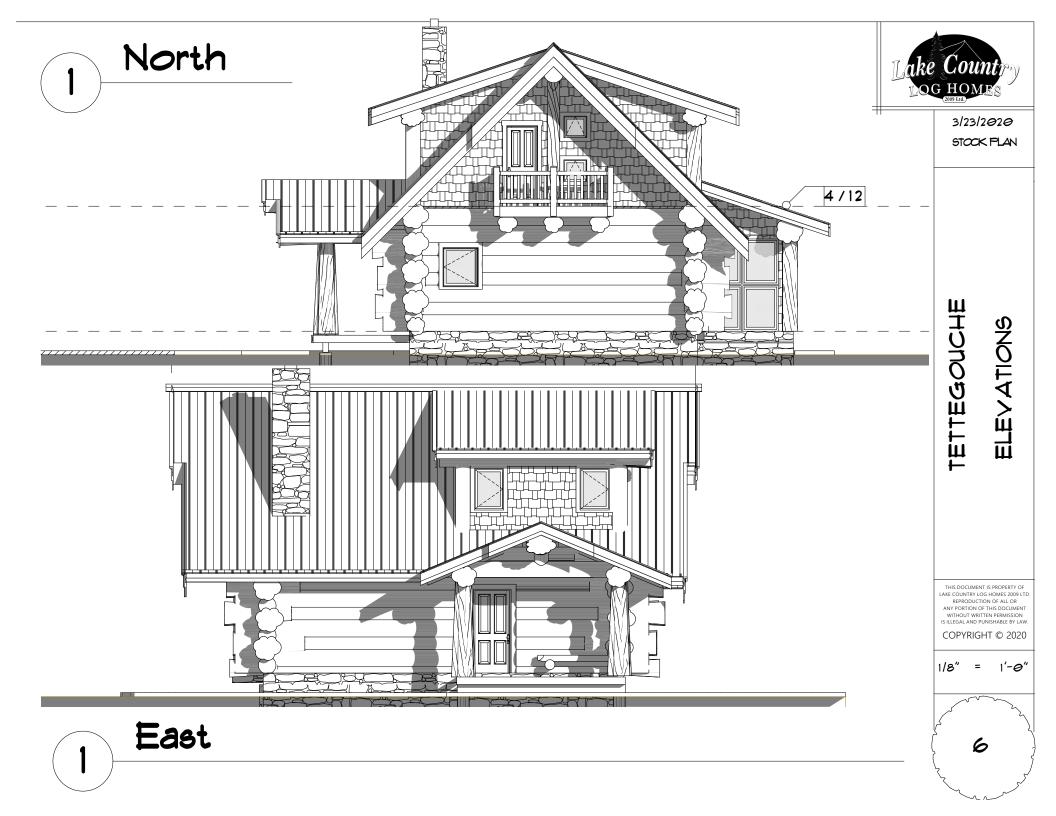

# TETTEGOUCHE

ELEYATIONS

THIS DOCUMENT IS PROPERTY OF LAKE COUNTRY LOG HOMES 2009 LTD.
REPRODUCTION OF ALL OR
ANY PORTION OF THIS DOCUMENT
WITHOUT WRITTEN PERMISSION
IS ILLEGAL AND PUNISHABLE BY LAW.

COPYRIGHT © 2020

1/8" = 1'-0"

7

West