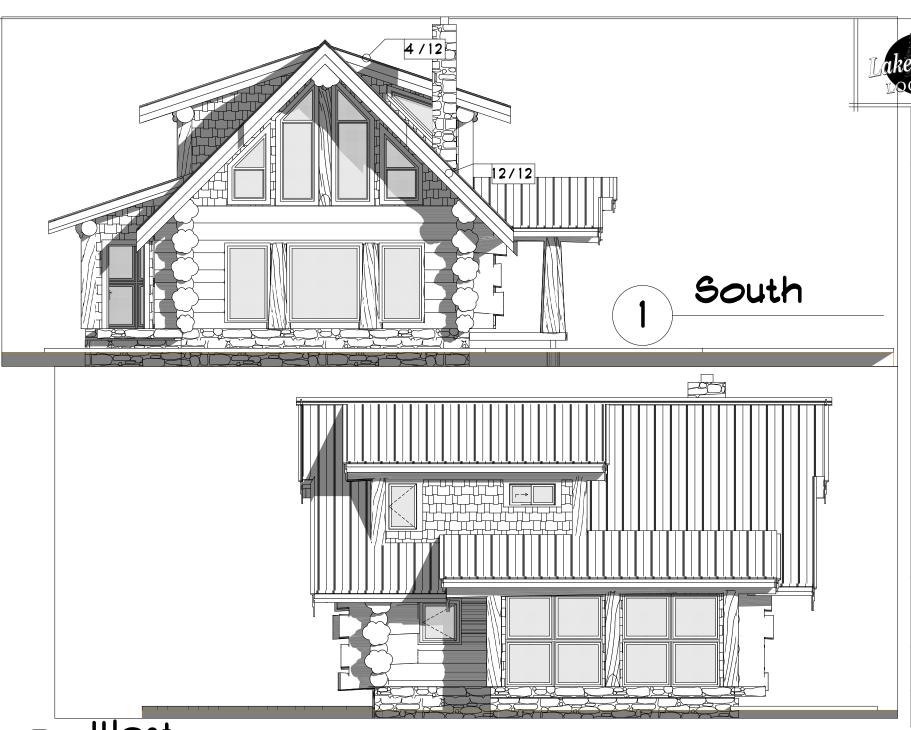

# TETTEGOUCHE

ELEYATIONS

THIS DOCUMENT IS PROPERTY OF LAKE COUNTRY LOG HOMES 2009 LTD.
REPRODUCTION OF ALL OR
ANY PORTION OF THIS DOCUMENT
WITHOUT WRITTEN PERMISSION
IS ILLEGAL AND PUNISHABLE BY LAW.

COPYRIGHT © 2020

1/8" = 1'-0"

7

West