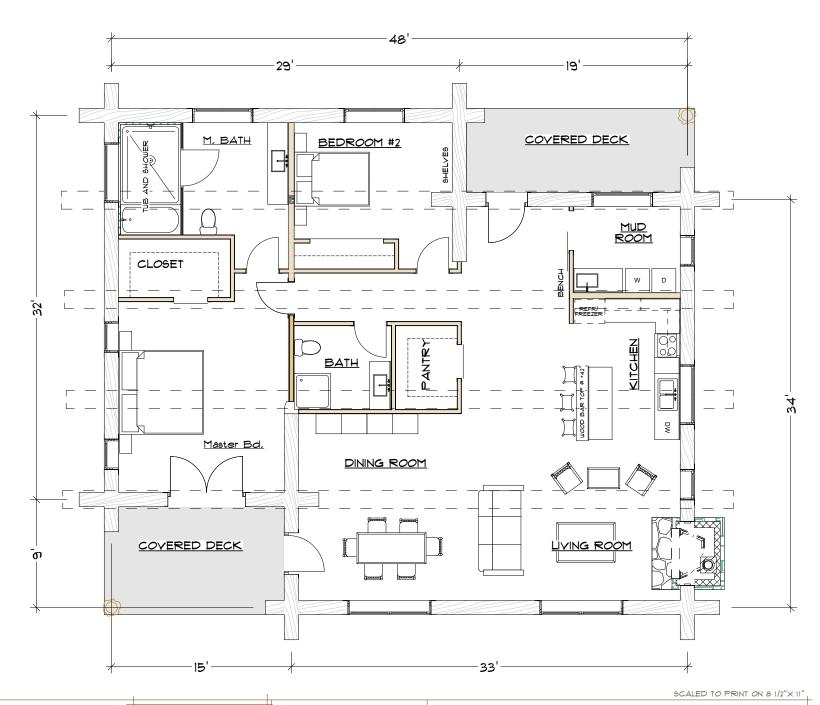

## TOFINO MAIN FLOOR PLAN

North

West South

> PO Box 295 Salmon Arm, British Columbia, Canada V1E 4N3 Web: www.lakecountrylog.com Phone: 250-836-3854 Fax: 250-836-3874